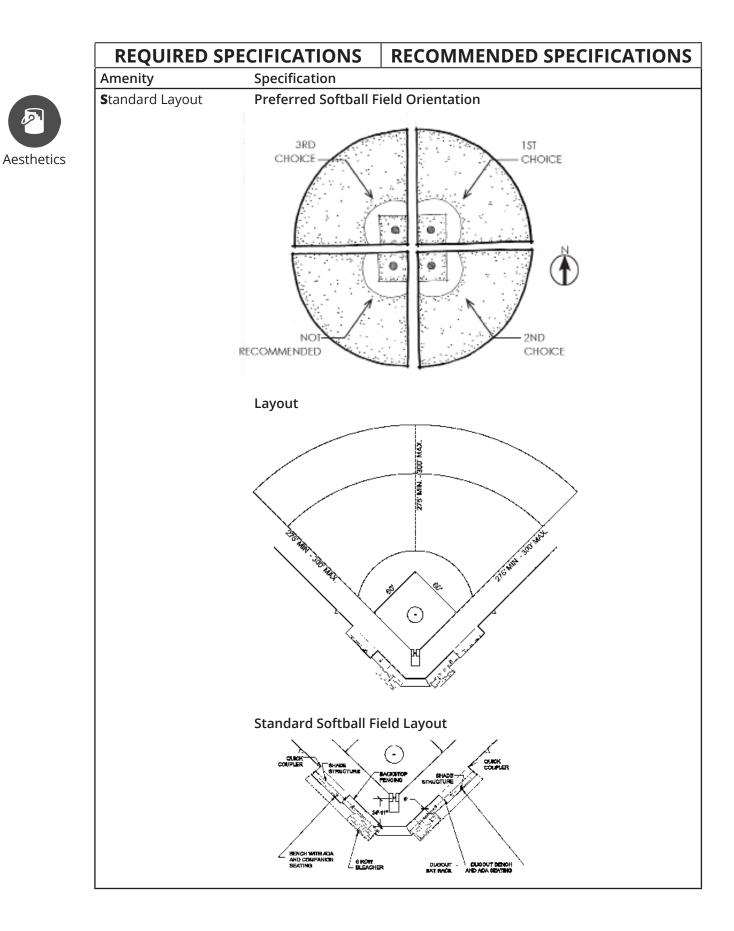

| 50′<br><b>d:</b> 175′<br>5′ | 2 Acres                                                                                                                            |                 |          |  |
|                         |                                                  |                                                                                                                                                                                                                                                      |                             |                                                                                                                                    |                 |          |  |



# **X.X PARKING LOTS**

## **OVERVIEW**

### Acronym/Abbreviation: PL

The design, development, preservation and enhancement of all pavilions in the DPARD system shall comply with the following required and/or recommended specifications.

## **FUNCTION**

The primary function of parking lots are to provide an enclosure and surface for specific recreational activities.

#### **SERVICE AREA**

#### Pedestrian/Cyclists:

Serve patrons within the immediate neighborhoods however, access is anted to any residents within the city.

#### Accessibility

Must be compliant with Americans with Disabilities act (ADA), Title 24

### Compliance

Adherence to all design guidelines and standards as well as compliance with all regulatory and permitting requirements including, but not limited to

- NEPA si