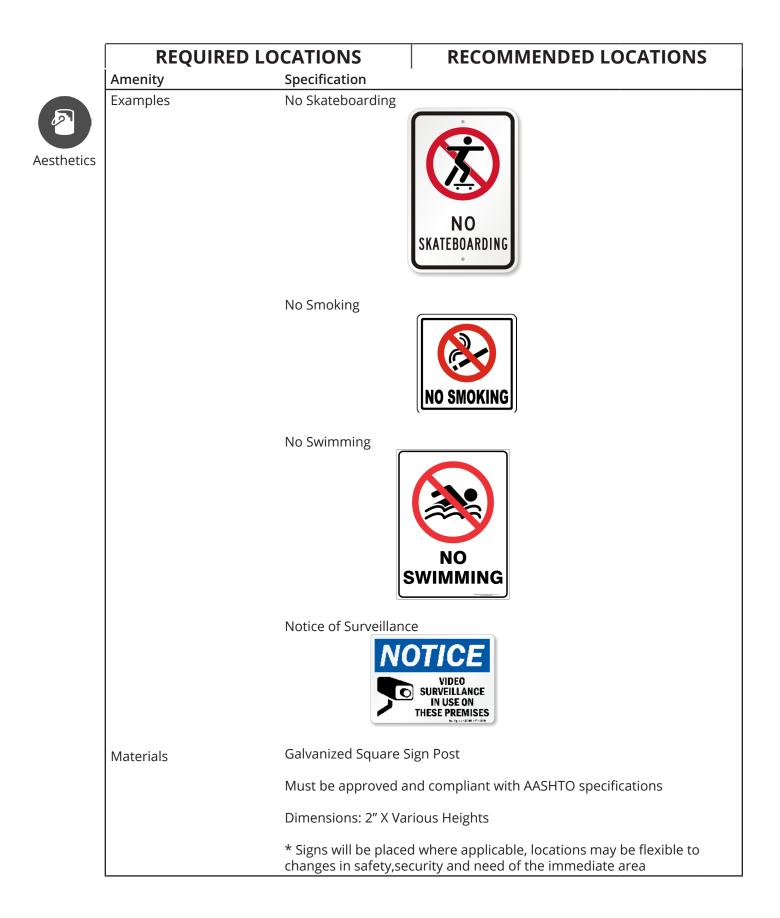

|                              | REQUIRED SPEC                                                                                                                                                             | IFICATIO                | NS                           | <b>RECOMMENDED SPECIFICATIONS</b>                                                                                                                                                                                                                                                                                                                                                                                                                      |           |                                                                                                                                                                                                                                                                                                                                                                                                                                                                                                                                                                                                                                                     |
|------------------------------|---------------------------------------------------------------------------------------------------------------------------------------------------------------------------|-------------------------|------------------------------|--------------------------------------------------------------------------------------------------------------------------------------------------------------------------------------------------------------------------------------------------------------------------------------------------------------------------------------------------------------------------------------------------------------------------------------------------------|-----------|-----------------------------------------------------------------------------------------------------------------------------------------------------------------------------------------------------------------------------------------------------------------------------------------------------------------------------------------------------------------------------------------------------------------------------------------------------------------------------------------------------------------------------------------------------------------------------------------------------------------------------------------------------|
|                              | Amenity                                                                                                                                                                   | Reference               | Min                          | Amenity                                                                                                                                                                                                                                                                                                                                                                                                                                                | Reference | Rec.                                                                                                                                                                                                                                                                                                                                                                                                                                                                                                                                                                                                                                                |
| Communication/<br>Wayfinding | Entrance Sign (Primary)<br>Entrance Sign (Secondary)<br>Directional Signs/Maps<br>Informational Signs<br>Hours of Operation Sign<br>Ordinance Signs<br>ADA Parking Spaces | Reference               | 1<br>1+<br>1+<br>1+<br>TBD   | AmenityInformational SignsDigital DisplaysMarquee SignsOutdoor Bulletin SignsMobile ApplicationsInterpretive SignsMemorial SignsDonor/Naming SignsRecognition SignsReservationsADA Parking SpacesBeware of SnakesChildren PlayingCrime WatchDo not HarvestHide/Lock/TakeKeep OutLighting WarningNo AlcoholNo Golf CartsNo Horseback RidingNo ParkingNo SmokingNo Soft Toss on FenceNo SwimmingNo Warm Up AreaNotice of SurveillanceVehicles Prohibited | Keterence | 1+         1+         1+         1+         1+         1+         1+         1+         1+         1+         1+         1+         1RN         PRN         PRN |
|                              | Amenity                                                                                                                                                                   | Reference               | Min.                         | Amenity                                                                                                                                                                                                                                                                                                                                                                                                                                                | Reference | Rec.                                                                                                                                                                                                                                                                                                                                                                                                                                                                                                                                                                                                                                                |
| Culture &<br>Identity        | Public Art<br>Flag Pole<br>Historical Marker                                                                                                                              | 7.7.1<br>7.8.1<br>7.8.2 | 1+<br>1<br>1+                | Memorials                                                                                                                                                                                                                                                                                                                                                                                                                                              | 7.8.3     | 1                                                                                                                                                                                                                                                                                                                                                                                                                                                                                                                                                                                                                                                   |
|                              | Amenity                                                                                                                                                                   | Reference               | Min.                         | Amenity                                                                                                                                                                                                                                                                                                                                                                                                                                                | Reference | Rec.                                                                                                                                                                                                                                                                                                                                                                                                                                                                                                                                                                                                                                                |
| Site<br>Furnishings          | Benches<br>Bike Racks<br>Bike Stations<br>Drinking Fountains<br>Grills<br>Picnic Tables                                                                                   |                         | 10+<br>2<br>1<br>1<br>2<br>2 | -                                                                                                                                                                                                                                                                                                                                                                                                                                                      |           |                                                                                                                                                                                                                                                                                                                                                                                                                                                                                                                                                                                                                                                     |

|                                             | REQUIRED SPECIFICATIONS                                                                                                                                                   |           |                                                       | <b>RECOMMENDED SPECIFICATIONS</b>                                                                                                                                                                                                                                                                                                                                                                                                                                                                                                                                                                             |           |                                                                                                                                                  |  |
|---------------------------------------------|---------------------------------------------------------------------------------------------------------------------------------------------------------------------------|-----------|-------------------------------------------------------|---------------------------------------------------------------------------------------------------------------------------------------------------------------------------------------------------------------------------------------------------------------------------------------------------------------------------------------------------------------------------------------------------------------------------------------------------------------------------------------------------------------------------------------------------------------------------------------------------------------|-----------|--------------------------------------------------------------------------------------------------------------------------------------------------|--|
|                                             | Amenity                                                                                                                                                                   | Reference | Min.                                                  | Amenity                                                                                                                                                                                                                                                                                                                                                                                                                                                                                                                                                                                                       | Reference | Rec.                                                                                                                                             |  |
| <b>General Communication/</b><br>Wayfinding | Entrance Sign (Primary)<br>Entrance Sign (Secondary)<br>Directional Signs/Maps<br>Informational Signs<br>Hours of Operation Sign<br>Ordinance Signs<br>ADA Parking Spaces |           | 1<br>1+<br>1+<br>TBD                                  | Informational Signs<br>Digital Displays<br>Marquee Signs<br>Outdoor Bulletin Signs<br>Mobile Applications<br>Interpretive Signs<br>Memorial Signs<br>Donor/Naming Signs<br>Recognition Signs<br>Reservations<br>ADA Parking Space<br>Beware of Snakes<br>Children Playing<br>Crime Watch<br>Do not Harvest<br>Hide/Lock/Take<br>Keep Out<br>Lighting Warning<br>No Alcohol<br>No Dogs on Field<br>No Golf Carts<br>No Horseback Riding<br>No Practice on Lined Fields<br>No Skating<br>No Smoking<br>No Soft Toss on Fence<br>No Swimming<br>No Warm Up Area<br>Notice of Surveillance<br>Vehicles Prohibited |           | 1+<br>1+<br>1+<br>1+<br>1+<br>1+<br>1+<br>1+<br>1+<br>1+<br>1+<br>1+<br>1+<br>PRN<br>PRN<br>PRN<br>PRN<br>PRN<br>PRN<br>PRN<br>PRN<br>PRN<br>PRN |  |
|                                             | Amenity                                                                                                                                                                   | Reference | Min.                                                  | Amenity                                                                                                                                                                                                                                                                                                                                                                                                                                                                                                                                                                                                       | Reference | Rec.                                                                                                                                             |  |
| Culture &                                   | Public Art<br>Flag Pole<br>Historical Marker                                                                                                                              |           | 1+<br>1<br>1+                                         | Memorials                                                                                                                                                                                                                                                                                                                                                                                                                                                                                                                                                                                                     |           | 1                                                                                                                                                |  |
| Identity                                    |                                                                                                                                                                           |           |                                                       |                                                                                                                                                                                                                                                                                                                                                                                                                                                                                                                                                                                                               |           |                                                                                                                                                  |  |
|                                             | Amenity                                                                                                                                                                   | Reference | Min.                                                  | Amenity                                                                                                                                                                                                                                                                                                                                                                                                                                                                                                                                                                                                       | Reference | Rec.                                                                                                                                             |  |
| Site<br>Furnishings                         | Benches<br>Bike Racks<br>Bike Stations<br>Drinking Fountains<br>Grills<br>Picnic Tables                                                                                   |           | 10+<br>2<br>1<br>2<br>1 per<br>1/2<br>Acre<br>(2 min) |                                                                                                                                                                                                                                                                                                                                                                                                                                                                                                                                                                                                               |           |                                                                                                                                                  |  |
|                                             | Amenity                                                                                                                                                                   | Reference | Min.                                                  | Amenity                                                                                                                                                                                                                                                                                                                                                                                                                                                                                                                                                                                                       | Reference | Rec.                                                                                                                                             |  |
|                                             | Receptacles<br>Revetments                                                                                                                                                 |           | 1 per<br>acre<br>(2 min)<br>1+                        |                                                                                                                                                                                                                                                                                                                                                                                                                                                                                                                                                                                                               |           |                                                                                                                                                  |  |
| Pollution<br>Control                        | Dog Waste Station                                                                                                                                                         |           | 1+                                                    |                                                                                                                                                                                                                                                                                                                                                                                                                                                                                                                                                                                                               |           |                                                                                                                                                  |  |