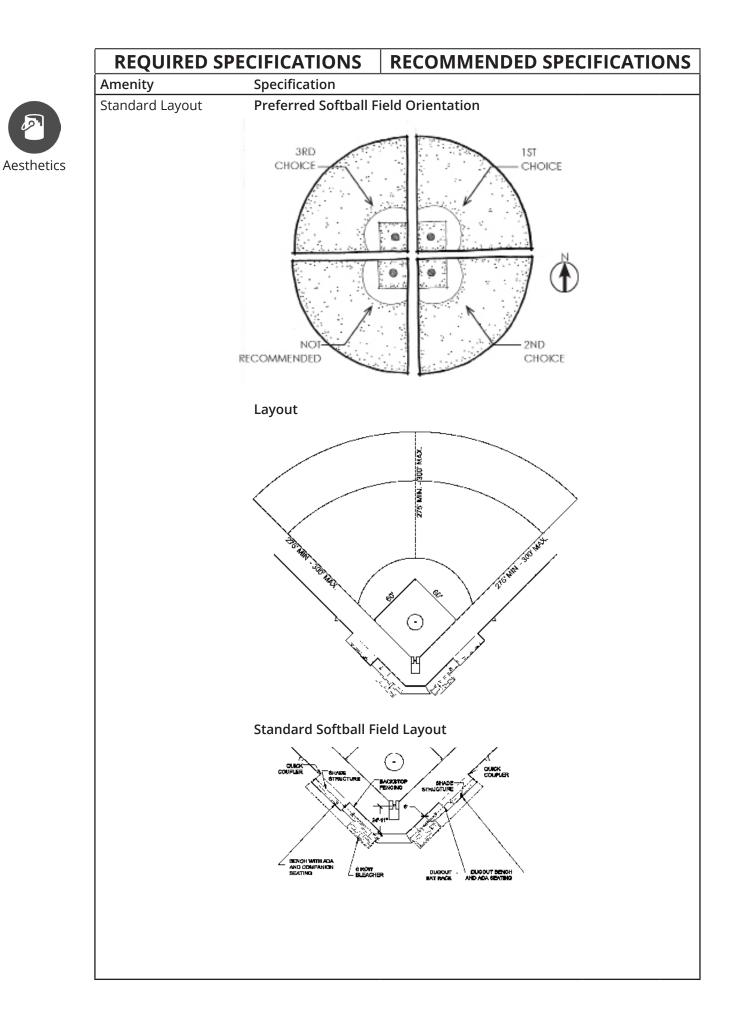

#### Aesthetics | Page 510

- XX Color
- XX Font
- XX Masonry
- XX Metals
- XX Mulch
- XX Paint
- XX Rubber
- XX Stone
- XX Synthetics
- XX Wood
- XX Trees
- XX Shrubs
- XX Perennials
- XX Ornamental Grass
- XX Turf