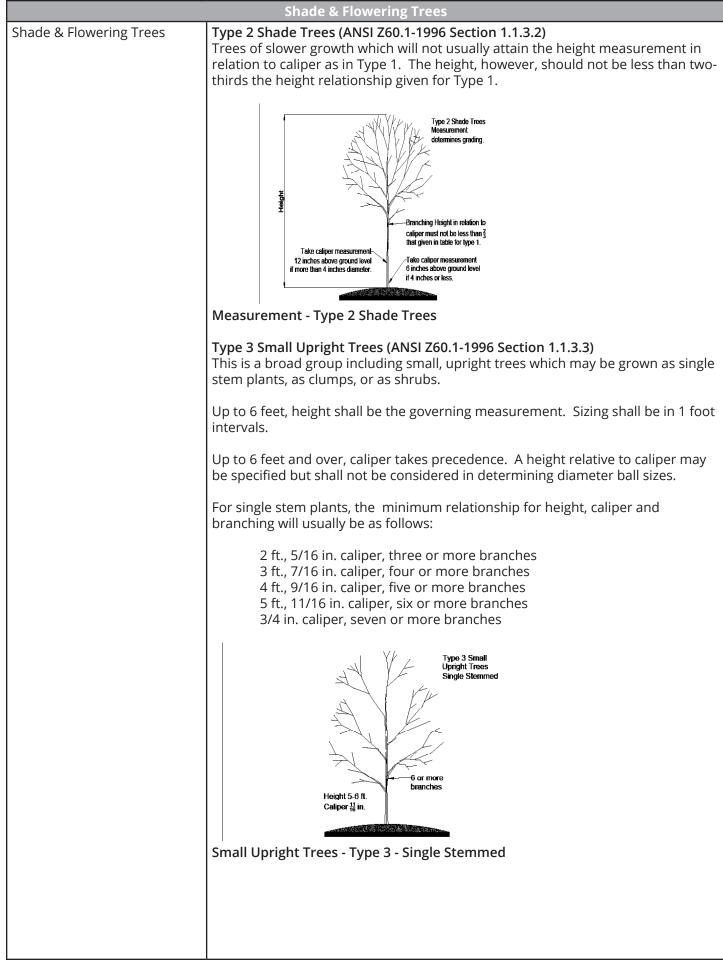

|                                                                       |                                 |                                     |                            |  |  |  |
|                         |                                                                               | 4 in.                                                                                                                                                                                                                               | 16 to 18 ft.                                                          | 22 ft.                          | Recommended                         |                            |  |  |  |



|                        | Shade & Flowering Trees                                                                                                                                                                                                                                                        |
|------------------------|--------------------------------------------------------------------------------------------------------------------------------------------------------------------------------------------------------------------------------------------------------------------------------|
| hade & Flowering Trees | <b>Type 4 Small Spreading Trees (ANSI Z60.1-1996 Section 1.1.3.4)</b><br>This is a broad group including small, spreading trees of dwarf growth habit and certain large shr