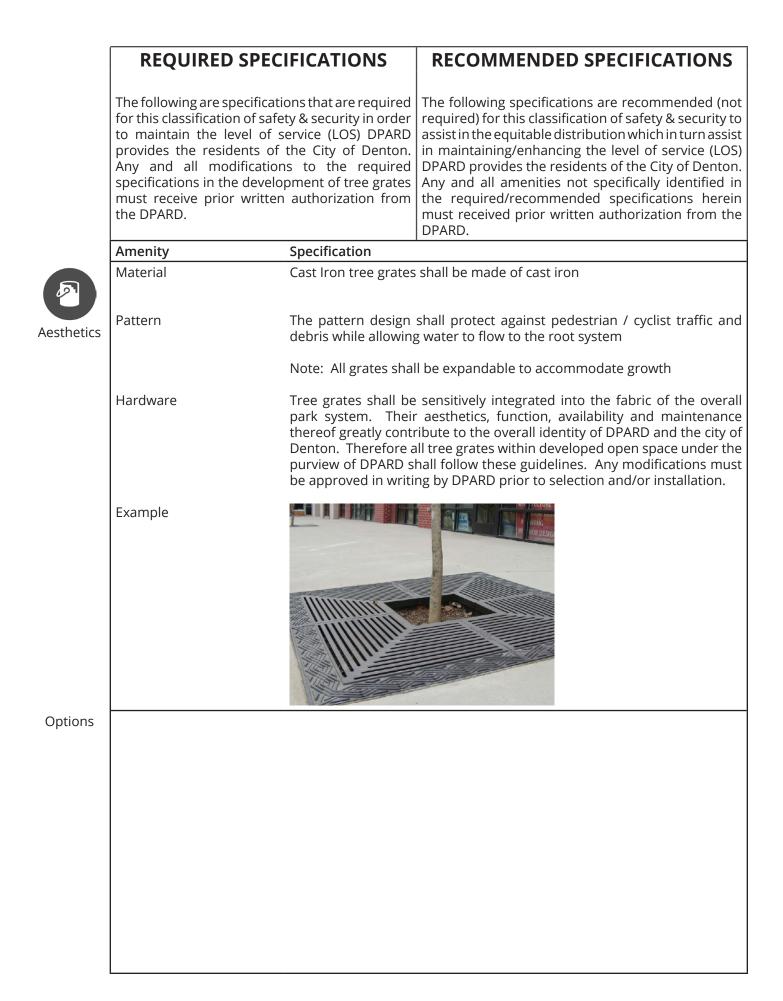

|           | 1+                                                 |  |
|                            | Amenity                                           | Reference    | Min. | Amenity                                                                                                                                     | Reference | Rec.                                               |  |
| Additional<br>Locations    |                                                   |              |      | Downtown<br>Cultural District                                                                                                               |           |                                                    |  |



# **X.X TREE PIT GUARDS**

### **OVERVIEW**

### Acronym/Abbreviation: TPGD

The design, development, preservation and enhancement of tree pit guards in the DPARD system shall comply with the following required and/or recommended specifications.

### FUNCTION

Tree pit guards, when appropriate, shall be placed in tree pits throughout the more urban environments of the city. When properly installed they can increase safety, enhance aesthetics and give pedestrians and cyclists a sense of security while traveling along pedestrian/cyclist corridors.

### Compliance

Adherence to all design guidelines and standards as well as compliance with all regulatory and permitting requirements including, but not limited to

- City Code Compliance
- Regulatory permitting requirements

Tree pit guards ar