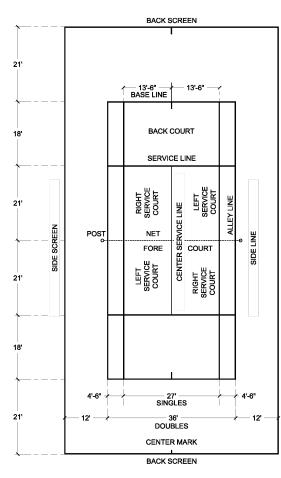

#### Aesthetics | Page 510

- XX Color
- XX Font
- XX Masonry
- XX Metals
- XX Mulch
- XX Paint
- XX Rubber
- XX Stone
- XX Synthetics
- XX Wood
- XX Trees
- XX Shrubs
- XX Perennials
- XX Ornamental Grass
- XX Turf