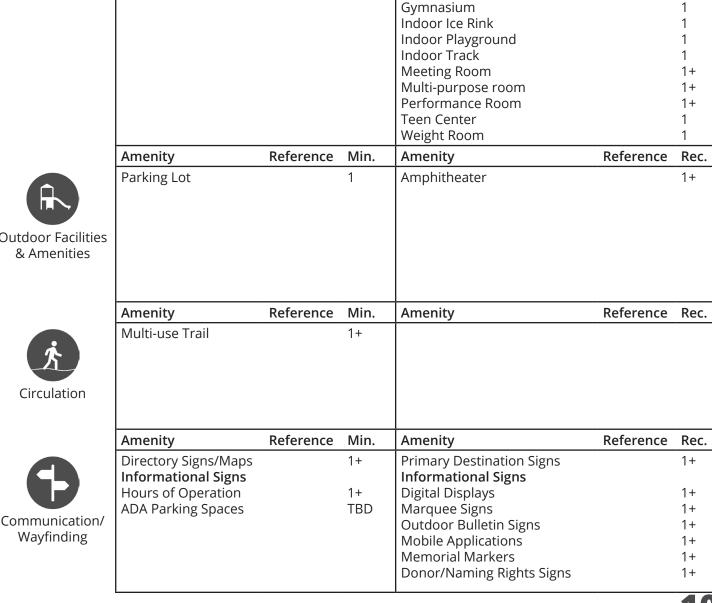

#### **Outdoor Facilities & Amenities | Page 120**

- XX Amphitheaters
- XX Aquatics: Swimming Pools
- XX Aquatics: Spray-grounds
- XX Aquatics: Water Park Amenities
- XX Community Gardens
- XX Courses: Disc Golf
- XX Courses: Golf
- XX Courses: Challenge Sports
- XX Courses: Driving Range
- XX Courts: Basketball
- XX Courts: Multi-Purpose
- XX Courts: Pickle-ball
- XX Courts: Tennis

- XX Courts: Volleyball
- XX In-line Hockey Rink
- XX Fields: Baseball Adult
- XX Fields: Baseball Youth
- XX Fields: Football
- XX Fields: Multi-Purpose
- XX Fields: Rugby
- XX Fields: Soccer Adult
- XX Fields: Soccer Youth
- XX Fields: Softball Adult
- XX Fields: Softball Youth
- XX Parking Lots
- XX Pavilions
- XX Picnic Area
- XX Playgrounds
- XX Playscapes
- XX Plaza
- XX Putting Greens
- XX Shade Structures
- XX Sports Complex
- XX Bike Park
- XX Dog Park
- XX Skate Parks
- XX Wildflower Prairie
- XX Botanical Garden
- XX Lakes/Ponds/Streams

#### Circulation | Page 246

- XX Multi-Use Trails
- XX Mountain Bike Trails
- XX Equestrian Trails
- XX Paddling Trails
- XX Bridges
- XX Pedestrian Entrance at Corners
- XX Pedestrian Entrance Mid Block
- XX Vehicle Entrance
- XX Leadwalks
- XX Streetscapes
- XX Medians
- XX R.O.W.

#### Communication/Wayfinding|Page 290

- XX Primary Entrance Signs
- XX Secondary Entrance Signs
- XX Directional Signs/Maps
- XX Primary Trail Markers
- XX Secondary Trail Markers XX Tertiary Trail Markers

XX Primary Destination Signs

XX Tertiary Destination Signs

XX Informational Signs

XX Secondary Destination Signs

XX Quaternary Destination Signs

XX Directory Signs/Maps (Facilities Level)