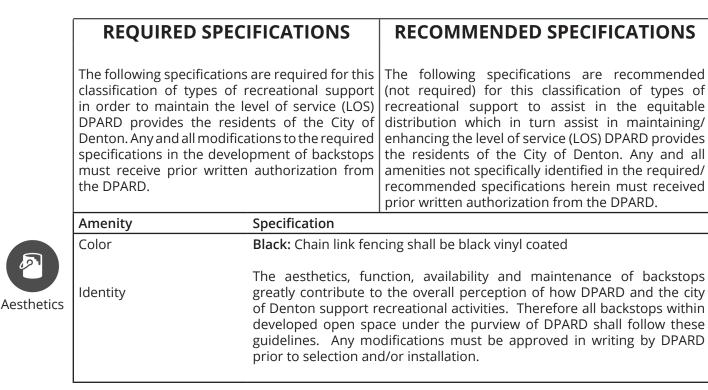

Hockey Goals

Rugby Goals

Soccer Goals

High Mast Lights

Mid Mast Lights

Low Mast Lights

Trail Lights

Backstops