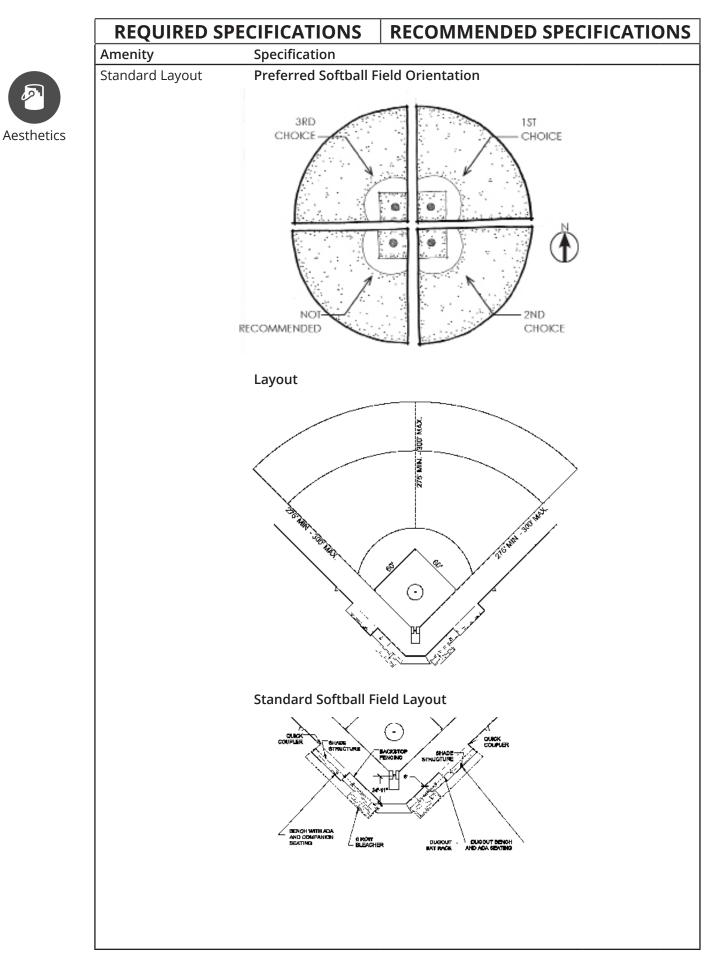

2 Acres                                                                                                                                                                                |
|                    | High School<br>Left Field: 200'<br>Center Field: 225'<br>Baseline: 60'<br>Minimum Acreage: 2 Acres                                                                                                                                                                            |
|                    | Adult<br>Left Field: 200'<br>Center Field: 250'<br>Baseline: 60'<br>Minimum Acreage: 2 Acres                                                                                                                                                                                  |

#### DRAFT 01.07.2022



# X.X FIELDS: SOFTBALL FIELDS (YOUTH)

# **OVERVIEW**

# Acronym/Abbreviation: SBFY

The design, development, preservation and enhancement of all Adult Soft fields in the DPARD system shall comply with the following required and/or recommended specifications.

# **OVERVIEW**

#### Acronym/Abbreviation: SBFY

The design, development, preservation and enhancement of all Adult Soft fields in the DPARD system shall comply with the following required and/ or recommended specifications.

#### **FUNCTION**

The primary function of adult soccer fields are to provide a playing surface for specific recreational activities youth.

#### **SERVICE AREA**

#### Pedestrian/Cyclists:

Serve patrons within the immediate neighborhoods however, access is anted to any residents within the city.

#### Commut