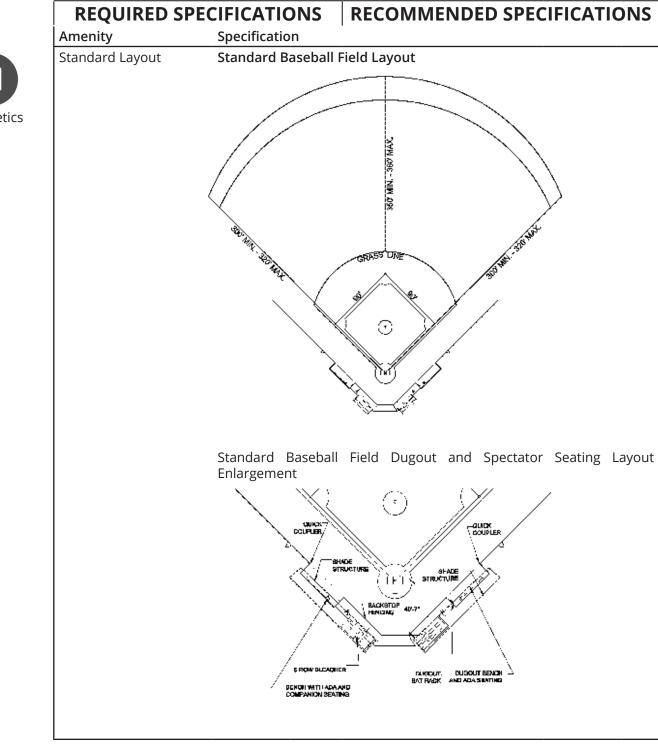

|      |  |  |  |
| Standard Layout                   |                               |            |                                                                             |      |  |  |  |
|                                   | CHOICE                        |            | 15T<br>CHOICE                                                               |      |  |  |  |
|                                   |                               |            | and level a second                                                          |      |  |  |  |
| RI                                | NOT                           |            | 2ND<br>CHOICE                                                               |      |  |  |  |

٦.



# X.X FIELDS: FOOTBALL

# **OVERVIEW**

# Acronym/Abbreviation: FBF

The design, development, preservation and enhancement of all football fields in the DPARD system shall comply with the following required and/or recommended specifications.

# FUNCTION

The primary function of football fields are to provide a playing surface for specific recreational activities.

# **SERVICE AREA**

## Pedestrian/Cyclists:

Serve patrons within the immediate neighborhoods however, access is anted to any residents within the city.

## Commuters (vehicular):

Up to a one hour drive for commuters. Note: to serve entire city and larger region at times.

# Accessibility

Must be compliant with Americans with Disabilities act (ADA), Title 24

# Compliance

Adherence to all design guidelines and standards as w