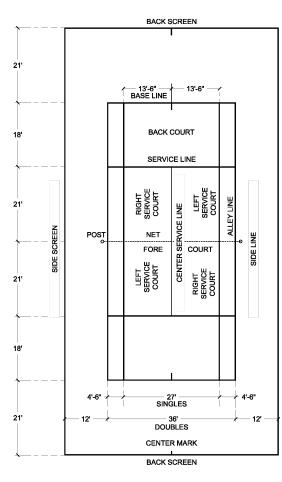

|           |                                                                                 |                    |                |  |  |  |
|                            |                                                                                                                                                                                                                                                                                                                                                       |           |                                                                                 |                    |                |  |  |  |



 Amenity
 Specification

 Standard Layout
 Standard Pickle Court Layout 1



## Standard Multi-Purpose Court Layout 2



# X.X COURTS: VOLLEYBALL

# **OVERVIEW**

# Acronym/Abbreviation: VC

The design, development, preservation and enhancement of all volleyball courts in the DPARD system shall comply with the following required and/or recommended specifications.

# **FUNCTION**

The primary function of volleyball courts are to provide a playing surface for support specific recreational activities.

## **SERVICE AREA**

### Pedestrian/Cyclists:

Serve patrons within the immediate neighborhoods however, access is anted to any residents within the city.

## Commuters (vehicular):

Up to a one hour drive for commuters. Note: to serve entire city and larger region at times.

# Accessibility

Must be compliant with Americans with Disabilities act (ADA), Title 24

# Compliance

Adherence to all design guidelines