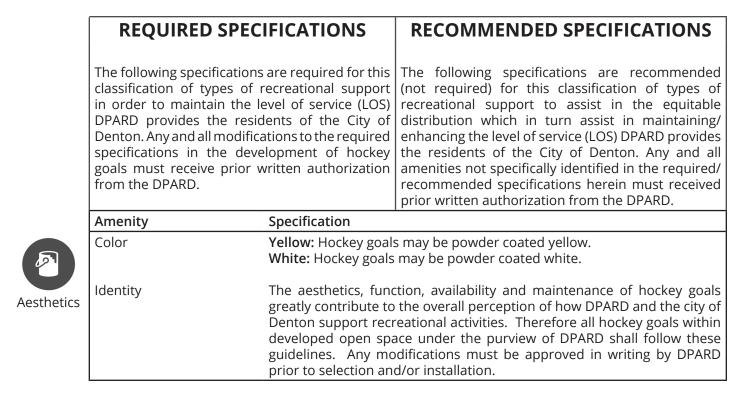

Hockey Goals

Rugby Goals

Soccer Goals

High Mast Lights

Mid Mast Lights

Low Mast Lights

Trail Lights

Backstops