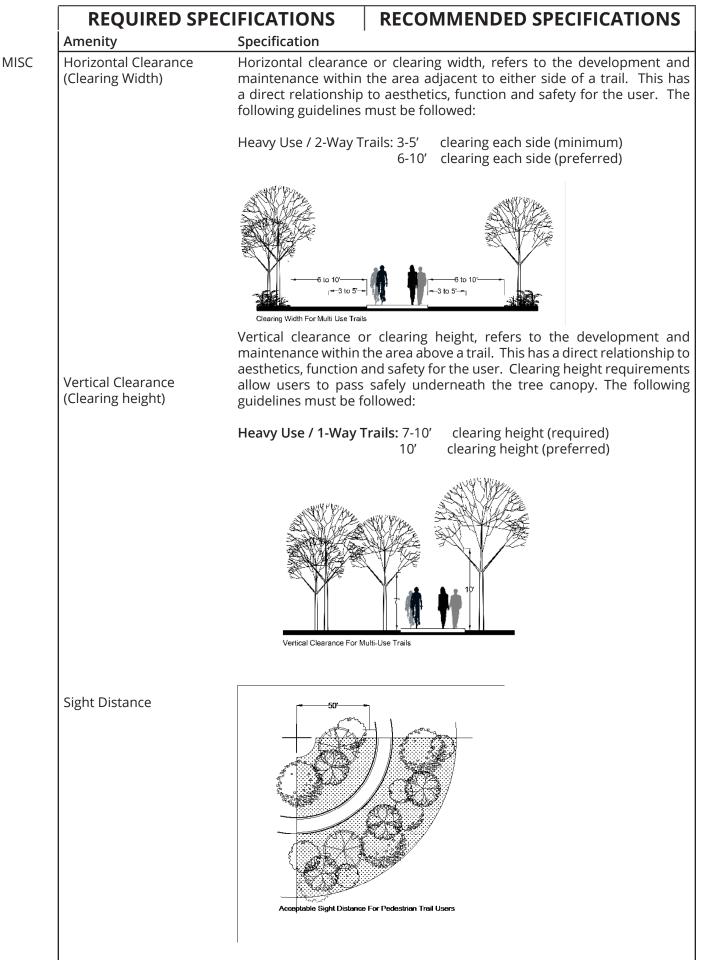

|





| 45-90 degree to direction of travel; width 4-8 feet for<br>light use or 1 way, 10 feet for heavy use or 2 way<br><b>Water Crossing:</b> Stepping stones or ford if water less than 2 feet dee<br>culvert or boardwalk 3-4 feet wide for light use 5-6 fe