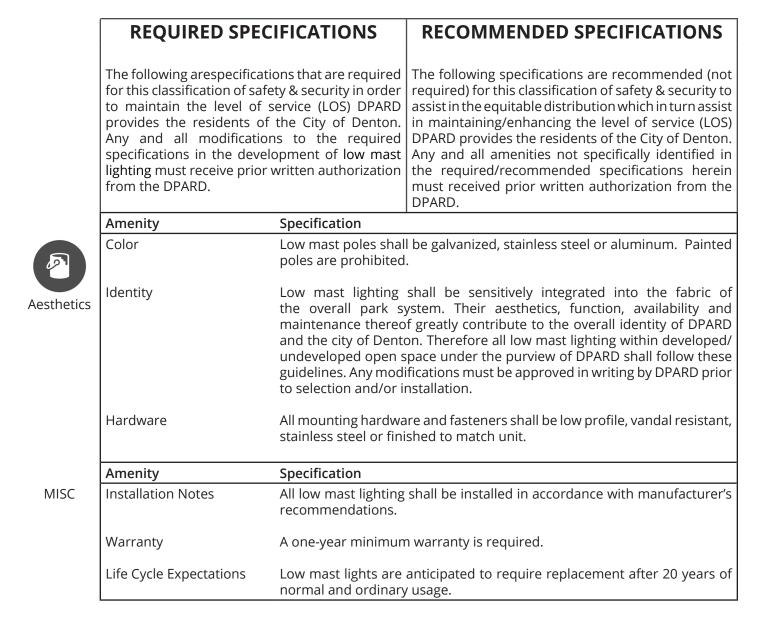

Hockey Goals

Rugby Goals

Soccer Goals

High Mast Lights

Mid Mast Lights

Low Mast Lights

Trail Lights

Backstops