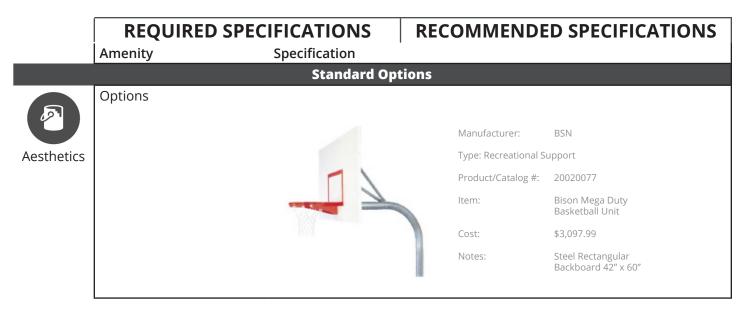

|                                                                                                                                                                                       |                                                   | vare and fasteners shall be low profile, vandal resistant<br>hished to match unit.                                                                                                                                                                                                                                                                                                                                                                                 |                                                              |  |



# **X.X FOOTBALL GOALS**

# **OVERVIEW**

# Acronym/Abbreviation: FBGL

The design, development, preservation and enhancement of football goals in the DPARD system shall comply with the following required and/or recommended specifications.

# FUNCTION

The primary function of football goals is to support active recreational activities on football and/or multi-purpose fields in developed open space. The positive effects of playing football includes improving strength, balance, and flexibility.

# Compliance

Adherence to all design guidelines and standards as well as compliance with all regulatory and permitting requirements including, but not limited to

- City Code Compliance
- Regulatory permitting requirements

## SPATIAL ORGANIZATION

In an effort to encourage social interaction, use