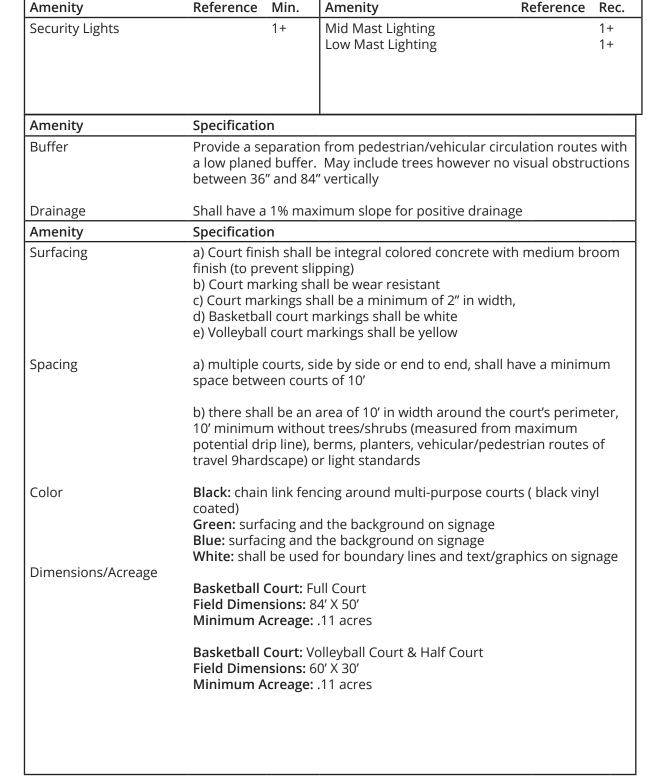

#### Safety & Security | Page 412

- XX Ball field Lighting
- XX High Mast Lighting
- XX Mid Mast Lighting
- XX Low Mast Lighting
- XX Canopy Lighting
- XX Trail Lights
- XX Tree Grates
- XX Tree Pit Guards
- XX Bollards
- XX Fencing
- XX Privacy Walls
- XX Retaining Walls
- XX Crosswalks
- XX security Cameras

#### Aesthetics | Page 510

- XX Color
- XX Font
- XX Masonry
- XX Metals
- XX Mulch
- XX Paint
- XX Rubber
- XX Stone
- XX Synthetics
- XX Wood
- XX Trees
- XX Shrubs
- XX Perennials
- XX Ornamental Grass
- XX Turf