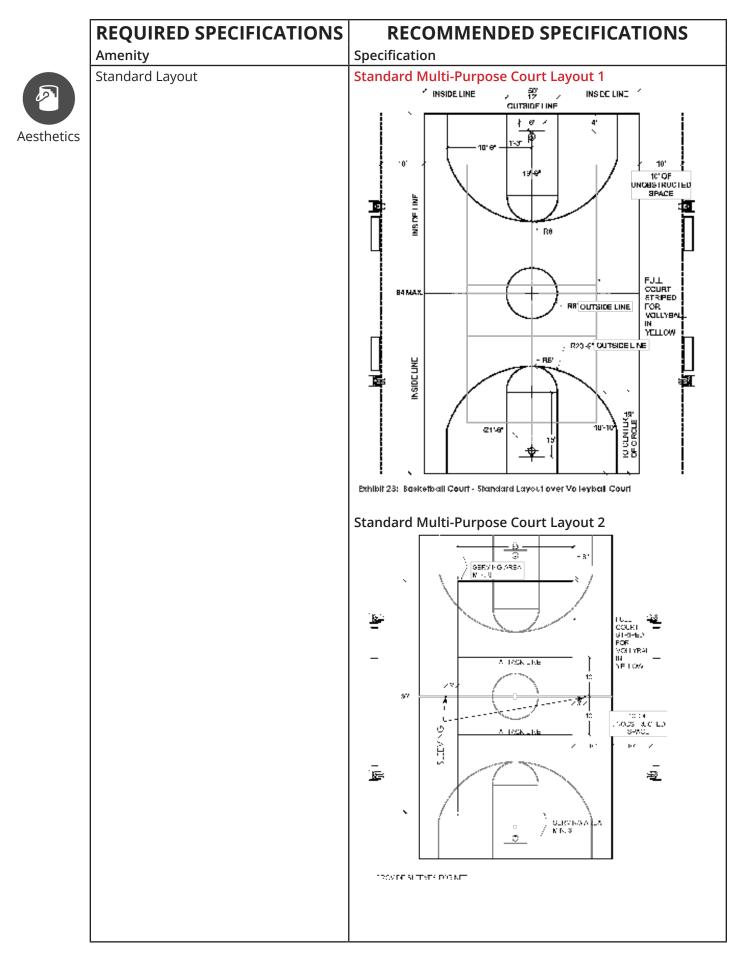

#### Aesthetics | Page 510

- XX Color
- XX Font
- XX Masonry
- XX Metals
- XX Mulch
- XX Paint
- XX Rubber
- XX Stone
- XX Synthetics
- XX Wood
- XX Trees
- XX Shrubs
- XX Perennials
- XX Ornamental Grass
- XX Turf