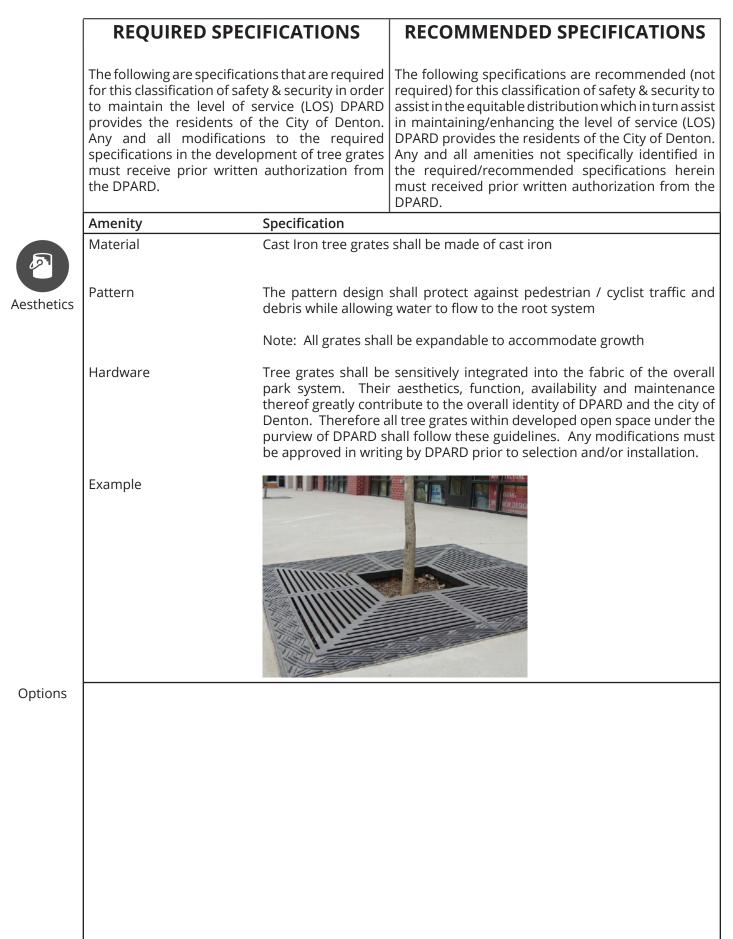

#### Safety & Security | Page 412

- XX Ball field Lighting
- XX High Mast Lighting
- XX Mid Mast Lighting
- XX Low Mast Lighting
- XX Canopy Lighting
- XX Trail Lights
- XX Tree Grates
- XX Tree Pit Guards
- XX Bollards
- XX Fencing
- XX Privacy Walls
- XX Retaining Walls
- XX Crosswalks
- XX security Cameras