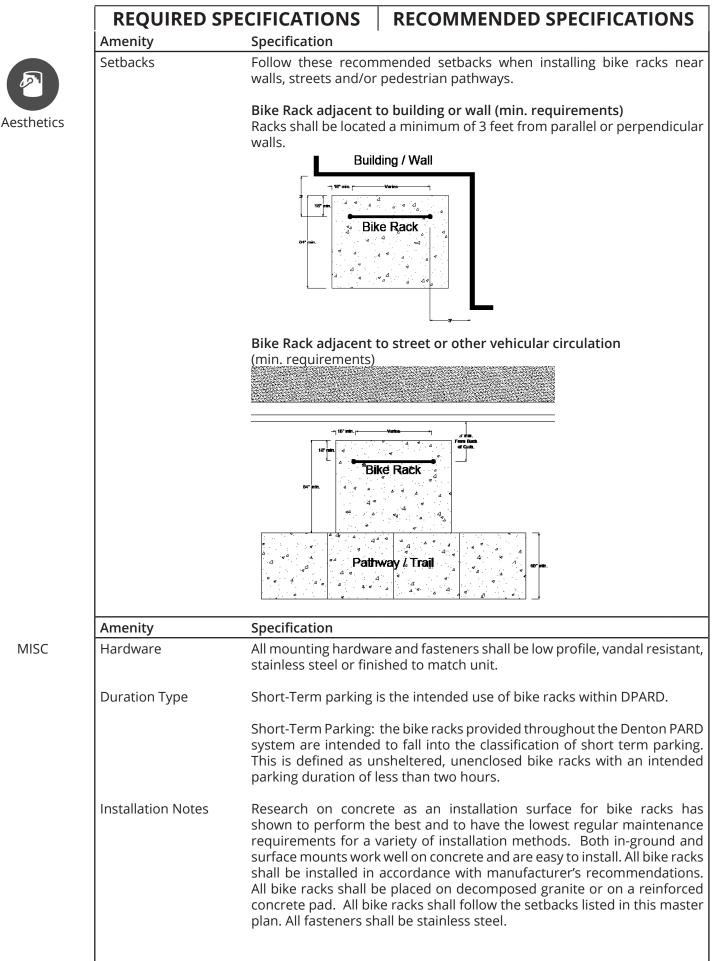

| of way. Bik<br>when instal<br>Follow thes<br>walls, street                                            | e racks s<br>led near<br>se recom<br>djacent t                                           | way & Trail                                                                                                                                                                                                                                                                                       | nmended set<br>athways.                                                                                           | backs                                                   |



|                      | <b>REQUIR</b><br>Amenity                 | ED SPECIFICATIC<br>Specificatior            |                                                                                                                                                                                                                                                                                            | ECOMMENDED SPECIFICATIONS                                                                        |  |
|----------------------|------------------------------------------|---------------------------------------------|----------------------------------------------------------------------------------------------------------------------------------------------------------------------------------------