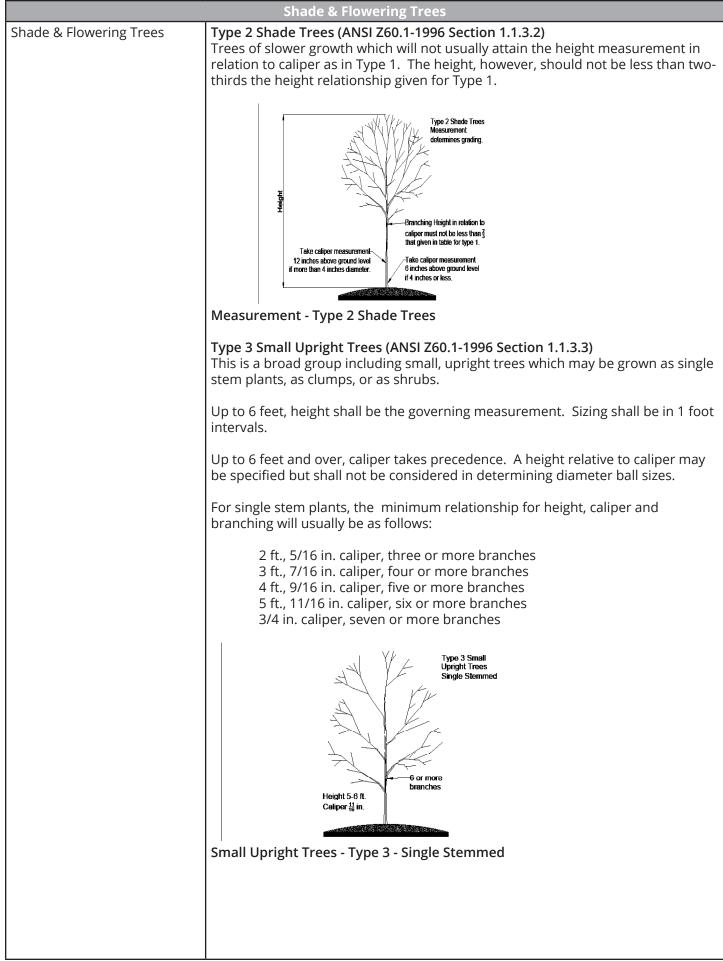

| 18 ft. and up                                                                                                        | 22 ft.<br>26 ft.                                              | Recommended                                                       |                                                               |
|                         |                                                                  | 5                                                       |                                                                                                                      | 2010.                                                         |                                                                   | I                                                             |



|                         | Shade & Flowering Trees                                                                                                                                                                                                                                                           |
|-------------------------|-----------------------------------------------------------------------------------------------------------------------------------------------------------------------------------------------------------------------------------------------------------------------------------|
| Shade & Flowering Trees | <b>Type 4 Small Spreading Trees (ANSI Z60.1-1996 Section 1.1.3.4)</b><br>This is a broad group including small, spreading trees of dwarf growth habit and certain