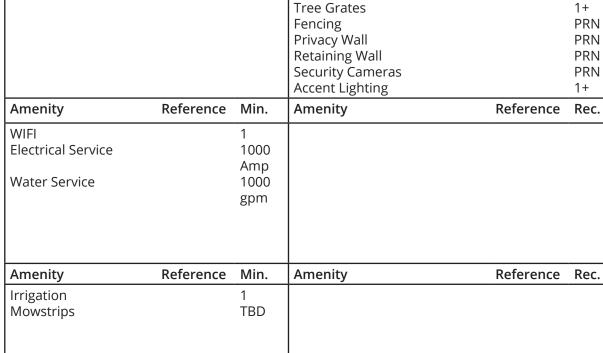

|          | REQUIRED SPECIFICATIONS                               |           |                               | <b>RECOMMENDED SPECIFICATIONS</b>                                                                                                                                                     |           |                                                       |
|----------|-------------------------------------------------------|-----------|-------------------------------|---------------------------------------------------------------------------------------------------------------------------------------------------------------------------------------|-----------|-------------------------------------------------------|
|          | Amenity                                               | Reference | Min.                          | Amenity                                                                                                                                                                               | Reference | Rec                                                   |
| nal<br>t | Electrical Outlets<br>Scoreboards<br>Basketball Goals |           | 1+<br>1+<br>1+                | Outdoor Exercise Equipment<br>Football Goals<br>Hockey Goals<br>Rugby Goals<br>Soccer Goals<br>Backstops                                                                              |           | 1+<br>2+<br>1+<br>2+<br>2+<br>1+                      |
|          | Amenity                                               | Reference | Min.                          | Amenity                                                                                                                                                                               | Reference | Rec                                                   |
|          | Security Lights<br>Ball field Lights<br>Crosswalk     |           | 1+<br>TBD<br>1+               | Bollards<br>High Mast Lights<br>Mid Mast Lights<br>Low Mast Lights<br>Trail Lights<br>Tree Grates<br>Fencing<br>Privacy Wall<br>Retaining Wall<br>Security Cameras<br>Accent Lighting |           | 1+<br>1+<br>1+<br>1+<br>1+<br>PRN<br>PRN<br>PRN<br>1+ |
|          | Amenity                                               | Reference | Min.                          | Amenity                                                                                                                                                                               | Reference | Rec                                                   |
|          | WIFI<br>Electrical Service<br>Water Service           |           | 1<br>800<br>Amp<br>200<br>gpm |                                                                                                                                                                                       |           |                                                       |
|          | Amenity                                               | Reference | Min.                          | Amenity                                                                                                                                                                               | Reference | Rec                                                   |
|          | Irrigation                                            |           | 1<br>TBD                      |                                                                                                                                                                                       |           |                                                       |