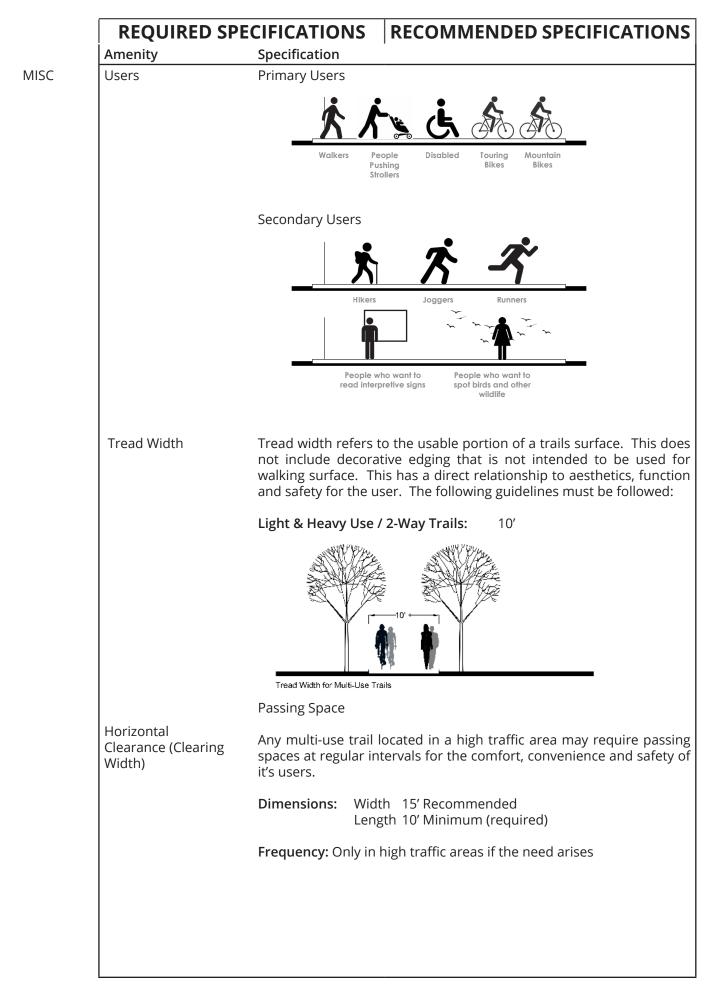

|





| 45-90 degree to direction of travel; width 4-8 feet for<br>light use or 1 way, 10 feet for heavy use or 2 way<br><b>Water Crossing:</b> Stepping stones or ford if water less than 2 feet dee<br>culvert or boardwalk 3-4 feet wide for light use 5-6 fe