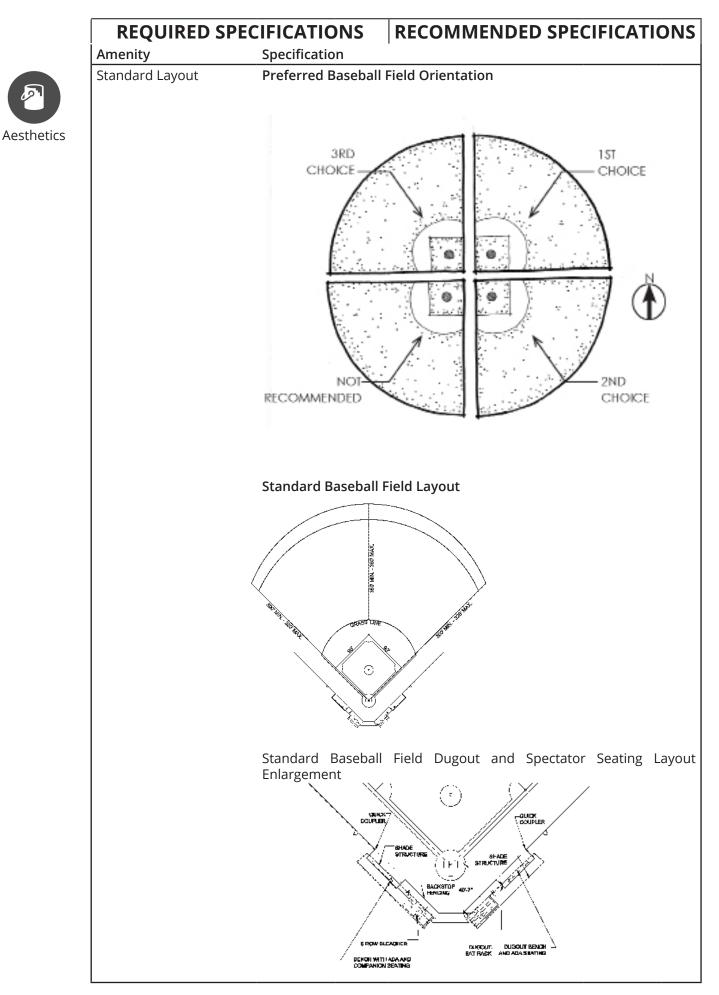

| Bike Rack<br>Drinking Fountains                                                             |           | 1<br>1         |
| Site<br>Furnishing      |                                                                      |           |                                                                                                                                                                                                                                                                                         |                                                                                             |           |                |

2

Amenity

Reference Min.

**RECOMMENDED SPECIFICATIONS** 

Reference Rec.

**REQUIRED SPECIFICATIONS** 



Amenity

Receptacles



Recreational







# X.X FIELDS: BASEBALL (YOUTH)

# **OVERVIEW**

# Acronym/Abbreviation: BBFY

The design, development, preservation and enhancement of all Youth Baseball fields in the DPARD system shall comply with the following required and/or recommended specifications.

# **FUNCTION**

The primary function of youth baseball fields are to provide an enclosure and playing surface for specific recreational activities for youth.

## SERVICE AREA

### Pedestrian/Cyclists:

Serve patrons within the immediate neighborhoods however, access is anted to any residents within the city.

## Commuters (vehicular):

Up to a one hour drive for commuters. Note: to serve entire city and larger region at times.

# Accessibility

Must be compliant with Americans with Disabilities act (ADA), Title 24

# Compliance

Adher