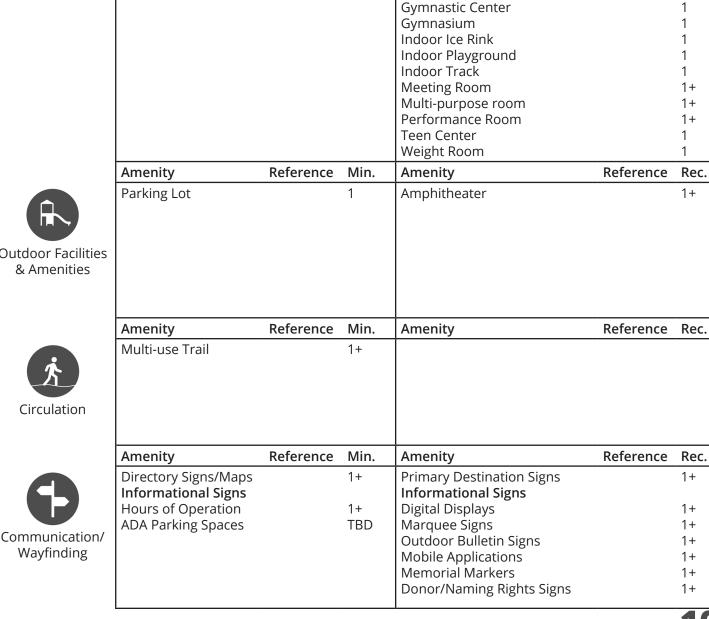

#### Indoor Facilities & Spaces | Page 44

- XX Admin Offices
- XX Advance Tech Program Room
- XX Aquatics: Indoor Water Playground
- XX Aquatics: Indoor Swimming Pool
- XX Cardio Room (dedicated)
- XX Classroom
- XX Community Centers
- XX Concessions
- XX Exercise Equipment Room (dedicated)
- XX Group Exercise Studio (dedicated)
- XX Game Room
- XX Gymnastic Center
- XX Gymnasium
- XX Indoor Ice Rink
- XX Indoor Playground
- XX Indoor Sports Complex
- XX Indoor Track
- XX Kitchen
- XX Meeting Room
- XX Maintenance Storage Room
- XX Multi-Purpose Room
- XX Natatorium
- XX Nature Center
- XX Performance Room
- XX Recreation Center
- XX Restrooms
- XX Senior Center
- XX Teen Center
- XX Water Park
- XX Weight Room (dedicated)

#### **Outdoor Facilities & Amenities | Page 120**

- XX Amphitheaters
- XX Aquatics: Swimming Pools
- XX Aquatics: Spray-grounds
- XX Aquatics: Water Park Amenities
- XX Community Gardens
- XX Courses: Disc Golf
- XX Courses: Golf
- XX Courses: Challenge Sports
- XX Courses: Driving Range
- XX Courts: Basketball
- XX Courts: Multi-Purpose
- XX Courts: Pickle-ball
- XX Courts: Tennis

- XX Courts: Volleyball
- XX In-line Hockey Rink
- XX Fields: Baseball Adult
- XX Fields: Baseball Youth
- XX Fields: Football
- XX Fields: Multi-Purpose
- XX Fields: Rugby
- XX Fields: Soccer Adult
- XX Fields: Soccer Youth
- XX Fields: Softball Adult
- XX Fields: Softball Youth
- XX Parking Lots
- XX Pavilions
- XX Picnic Area
- XX Playgrounds
- XX Playscapes
- XX Plaza
- XX Putting Greens
- XX Shade Structures
- XX Sports Complex
- XX Bike Park
- XX Dog Park
- XX Skate Parks
- XX Wildflower Prairie
- XX Botanical Garden
- XX Lakes/Ponds/Streams

#### Circulation | Page 246

- XX Multi-Use Trails
- XX Mountain Bike Trails
- XX Equestrian Trails
- XX Paddling Trails
- XX Bridges
- XX Pedestrian Entrance at Corners
- XX Pedestrian Entrance Mid Block
- XX Vehicle Entrance
- XX Leadwalks
- XX Streetscapes
- XX Medians
- XX R.O.W.

#### Communication/Wayfinding|Page 290

- XX Primary Entrance Signs
- XX Secondary Entrance Signs

XX Primary Destination Signs

XX Tertiary Destination Signs

XX Secondary Destination Signs

XX Quaternary Destination Signs

XX Directory Signs/Maps (Facilities Level)

- XX Directional Signs/Maps
- XX Primary Trail Markers XX Secondary Trail Markers

XX Tertiary Trail Markers

XX Informational Signs