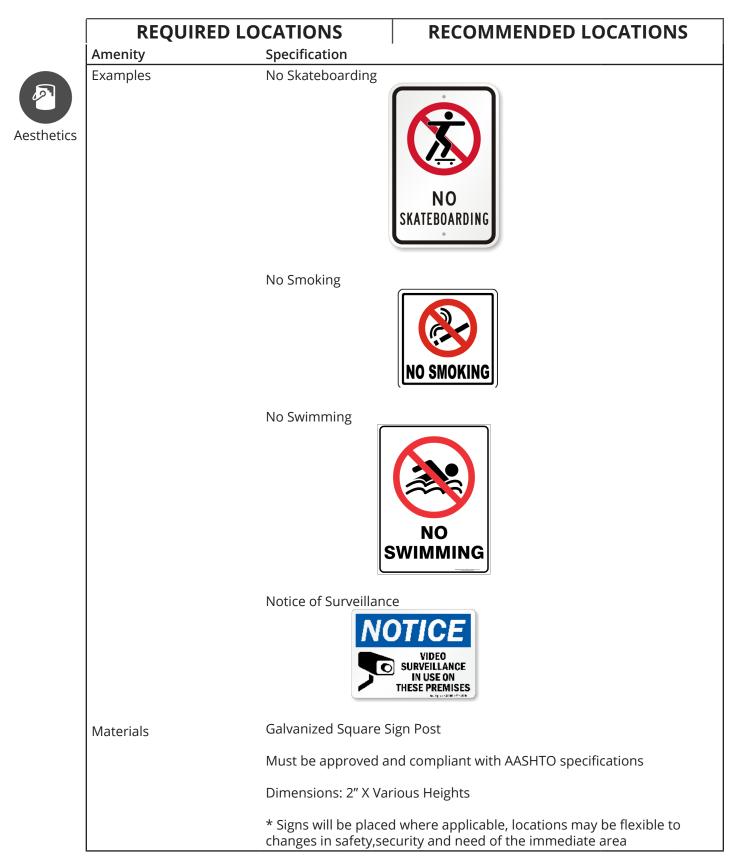

6

#### DRAFT 01.07.2022

|                              | REQUIRED SPEC                                                                                                                                                             | IFICATIO                | NS                           | RECOMMENDED SPEC                                                                                                                                                                                                                                                                                                                                                                                                                                                                                                                                                                                                             | CIFICATIO | ONS                                                                             |
|------------------------------|---------------------------------------------------------------------------------------------------------------------------------------------------------------------------|-------------------------|------------------------------|------------------------------------------------------------------------------------------------------------------------------------------------------------------------------------------------------------------------------------------------------------------------------------------------------------------------------------------------------------------------------------------------------------------------------------------------------------------------------------------------------------------------------------------------------------------------------------------------------------------------------|-----------|---------------------------------------------------------------------------------|
|                              | Amenity                                                                                                                                                                   | Reference               | Min                          | Amenity                                                                                                                                                                                                                                                                                                                                                                                                                                                                                                                                                                                                                      | Reference | Rec.                                                                            |
| Communication/<br>Wayfinding | Entrance Sign (Primary)<br>Entrance Sign (Secondary)<br>Directional Signs/Maps<br>Informational Signs<br>Hours of Operation Sign<br>Ordinance Signs<br>ADA Parking Spaces |                         | 1<br>1+<br>1+<br>1+<br>TBD   | Informational Signs<br>Digital Displays<br>Marquee Signs<br>Outdoor Bulletin Signs<br>Mobile Applications<br>Interpretive Signs<br>Memorial Signs<br>Donor/Naming Signs<br>Recognition Signs<br>Reservations<br>ADA Parking Spaces<br>Beware of Snakes<br>Children Playing<br>Crime Watch<br>Do not Harvest<br>Hide/Lock/Take<br>Keep Out<br>Lighting Warning<br>No Alcohol<br>No Dogs on Field<br>No Golf Carts<br>No Horseback Riding<br>No Parking<br>No Practice on Lined Fields<br>No Skating<br>No Smoking<br>No Soft Toss on Fence<br>No Swimming<br>No Warm Up Area<br>Notice of Surveillance<br>Vehicles Prohibited |           | 1+<br>1+<br>1+<br>1+<br>1+<br>1+<br>1+<br>1+<br>1+<br>1+<br>1+<br>1+<br>1+<br>1 |
|                              | Amenity                                                                                                                                                                   | Reference               | Min.                         | Amenity                                                                                                                                                                                                                                                                                                                                                                                                                                                                                                                                                                                                                      | Reference | Rec.                                                                            |
| Culture &<br>Identity        | Public Art<br>Flag Pole<br>Historical Marker                                                                                                                              | 7.7.1<br>7.8.1<br>7.8.2 | 1+<br>1<br>1+                | Memorials                                                                                                                                                                                                                                                                                                                                                                                                                                                                                                                                                                                                                    | 7.8.3     | 1                                                                               |
|                              | Amenity                                                                                                                                                                   | Reference               | Min.                         | Amenity                                                                                                                                                                                                                                                                                                                                                                                                                                                                                                                                                                                                                      | Reference | Rec.                                                                            |
| Site<br>Furnishings          | Benches<br>Bike Racks<br>Bike Stations<br>Drinking Fountains<br>Grills<br>Picnic Tables                                                                                   |                         | 10+<br>2<br>1<br>1<br>2<br>2 |                                                                                                                                                                                                                                                                                                                                                                                                                                                                                                                                                                                                                              |           |                                                                                 |