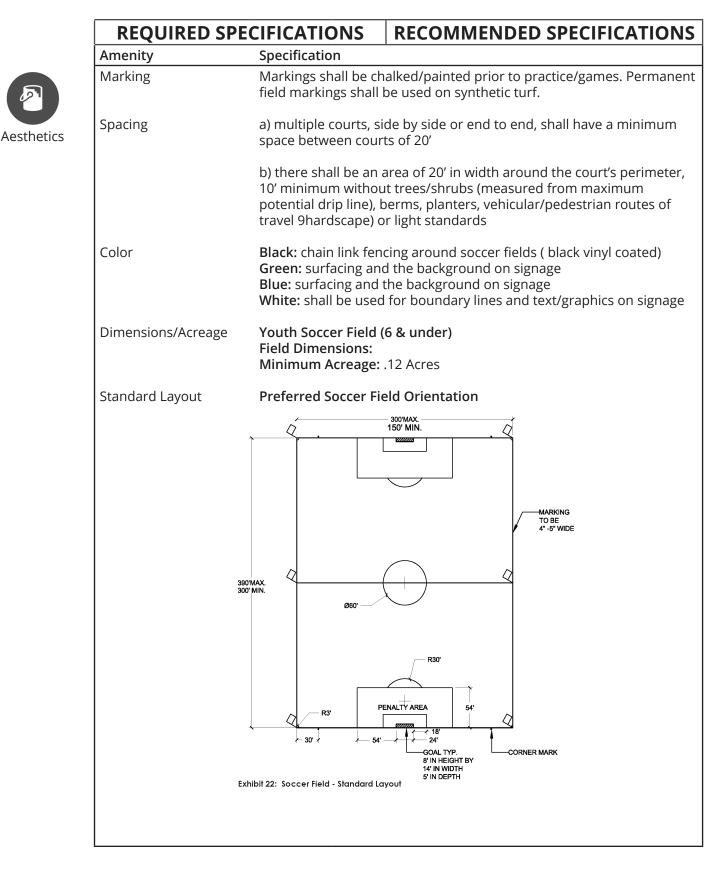

he field, this will enhance aesthetics and mitigate light/noise pollution |                                                                                     |           |          |  |  |
| Drainage                                         | Fields shall | have a 2º                                                                                                              | % max slope for positive drainage                                                   |           |          |  |  |
| Grading                                          |              | e half pe                                                                                                              | t will surface drain shall have a m<br>rcent measured from center to sic            |           |          |  |  |



# X.X FIELDS: SOFTBALL FIELDS (ADULT)

# **OVERVIEW**

# Acronym/Abbreviation: SBFA

The design, development, preservation and enhancement of all Adult Soft fields in the DPARD system shall comply with the following required and/or recommended specifications.

## **FUNCTION**

The primary function of adult soccer fields are to provide a playing surface for specific recreational activities.

#### **SERVICE AREA**

#### Pedestrian/Cyclists:

Serve patrons within the immediate neighborhoods however, access is anted to any residents within the city.

#### Commuters (vehicular):

Up to a one hour drive for commuters. Note: to serve entire city and larger region at times.

#### Accessibility

Must be compliant with Americans with Disabilities act (ADA), Title 24

#### Compliance

Adherence to