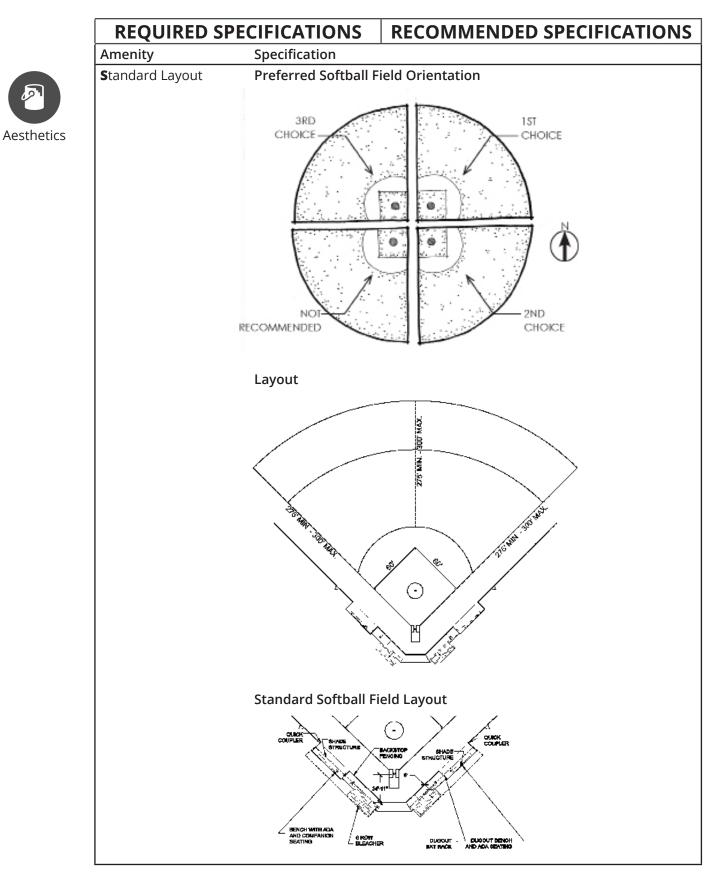

signage<br>Blue: surfacing and the background on signage<br>White: shall be used for boundary lines and text/graphics on signage |                         |                                                                                                                          |                    |       |  |
| Dimensions/Acreage                | Youth 10 & Under<br>Left Field: 150'<br>Center Field: 175'<br>Baseline: 55'<br>Minimum Acreage: 2 Acres                                                                                                                                           |                         |                                                                                                                          |                    |       |  |

#### DRAFT 01.07.2022



# **X.X PARKING LOTS**

# **OVERVIEW**

### Acronym/Abbreviation: PL

The design, development, preservation and enhancement of all pavilions in the DPARD system shall comply with the following required and/or recommended specifications.

## **FUNCTION**

The primary function of parking lots are to provide an enclosure and surface for specific recreational activities.

#### **SERVICE AREA**

#### Pedestrian/Cyclists:

Serve patrons within the immediate neighborhoods however, access is anted to any residents within the city.

#### Accessibility

Must be compliant with Americans with Disabilities act (ADA), Title 24

## Compliance

Adherence to all design guidelines and standards as well as compliance with all regulatory and permitting requirements including, but not limited to

- NEPA site