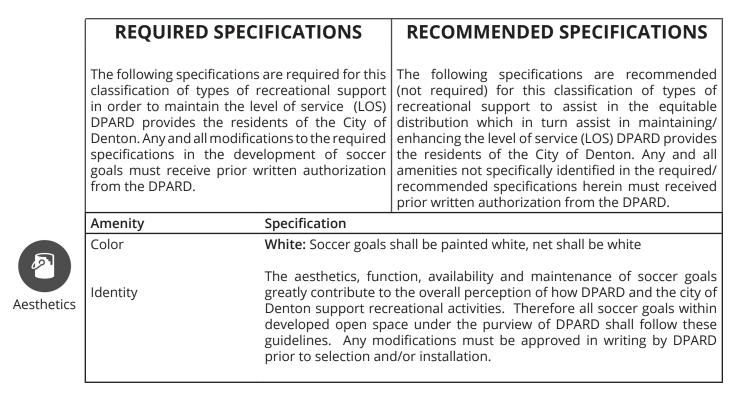

Hockey Goals

Rugby Goals

Soccer Goals

High Mast Lights

Mid Mast Lights

Low Mast Lights

Trail Lights

Backstops